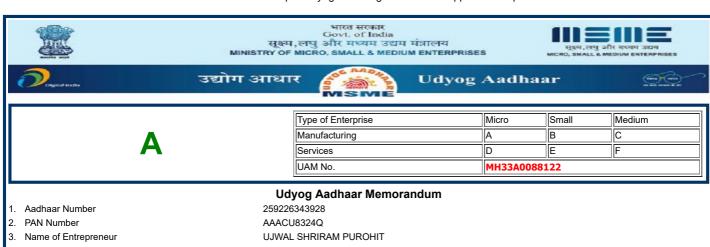

4. Social Category of Entrepreneur
 5. Gender
 6. Physically Handicapped
 Remaile
 No

Name of Enterprise
 Type of Organization
 UPS HYGIENES PVT.LTD.
 Private Limited Company

9. Location of Plant Details

| SN | Flat/Door/Block No. | Name of Premises/Building Village | Road/Street/ Lane | Area/Locality  | City           | Pin    | State       | District |
|----|---------------------|-----------------------------------|-------------------|----------------|----------------|--------|-------------|----------|
| 1  | D-9                 | MIDC PHASE II                     | MANPADA ROAD      | DOMBIVALI EAST | DOMBIVALI EAST | 421204 | MAHARASHTRA | THANE    |

Official Address of Enterprise B-508, SHIVPARVATI APT, SATYA NAGARSAIBABA MANDIR ROAD, BORIVALI (W)

10. District THANE State MAHAR